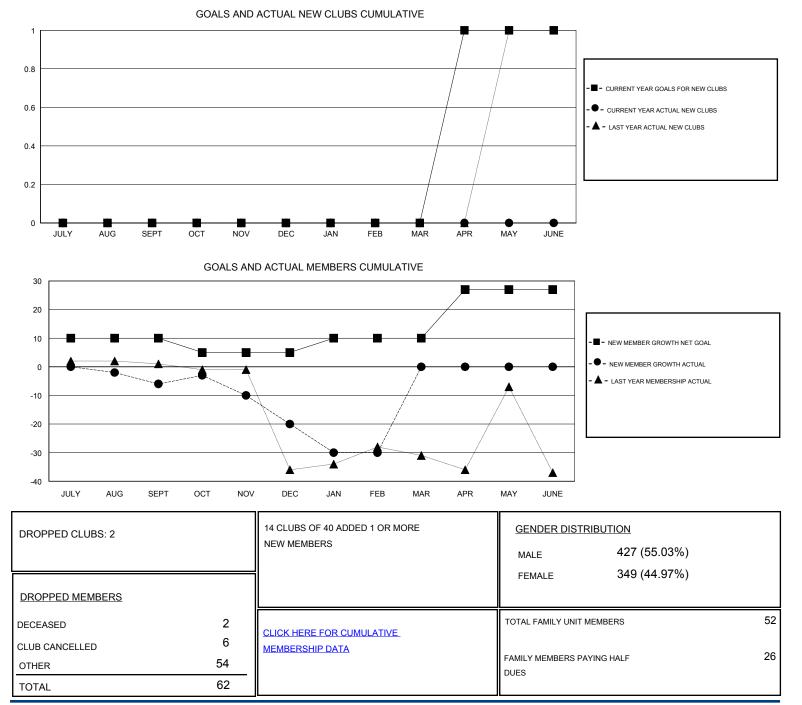

## LOCATION BULGARIA

| GMT: N                | MIKLOS HORVATH |                  | LOCATION BULGARIA |                       |                                                                |                                                              | GMT CA                                             |
|-----------------------|----------------|------------------|-------------------|-----------------------|----------------------------------------------------------------|--------------------------------------------------------------|----------------------------------------------------|
| Clubs                 |                |                  |                   | Members               |                                                                |                                                              |                                                    |
| RESULTS FOR 2016-2017 |                |                  |                   | RESULTS FOR 2016-2017 |                                                                |                                                              |                                                    |
| QUARTER               | NEW CLU        | 3 GOAL NEW CLUBS | DROPPED CLUBS     | QUARTER               | NEW MEMBER GROWTH<br>NET GOAL (not reinstated<br>or transfers) | NEW MEMBER<br>GROWTH ACTUAL (not<br>reinstated or transfers) | DROPPED<br>MEMBERS ACTUAL<br>(including transfers) |
| JULY/AUG/S            | SEPT 0         | 0                | 1                 | JULY/AUG/SEPT         | 10                                                             | 5                                                            | 11                                                 |
| OCT/NOV/E             | DEC 0          | 0                | 1                 | OCT/NOV/DEC           | -5                                                             | 6                                                            | 20                                                 |
| JAN/FEB/M             | AR 0           | 0                | 0                 | JAN/FEB/MAR           | 5                                                              | 21                                                           | 31                                                 |
| APR/MAY/J             | UNE 1          | 0                | 0                 | APR/MAY/JUNE          | 17                                                             | 0                                                            | 0                                                  |